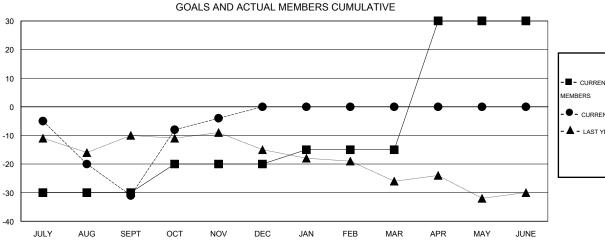

## GMT: HAL GRIFFIN LOCATION ARKANSAS GMT CA 1

| Clubs                    |                  |           |                  | Members               |                          |                    |                                     |                    |                  |
|--------------------------|------------------|-----------|------------------|-----------------------|--------------------------|--------------------|-------------------------------------|--------------------|------------------|
| RESULTS FOR 2015-2016    |                  |           |                  | RESULTS FOR 2015-2016 |                          |                    |                                     |                    |                  |
| QUARTER                  | NEW CLUB<br>GOAL | NEW CLUBS | DROPPED<br>CLUBS | NET<br>GAIN/LOSS      | QUARTER                  | NEW MEMBER<br>GOAL | CHARTER AND<br>NEW MEMBERS<br>ADDED | DROPPED<br>MEMBERS | NET<br>GAIN/LOSS |
| JULY/AUG/SEPT            | 0                | 0         | 0                | 0                     | JULY/AUG/SEPT            | -30                | 12                                  | 43                 | -31              |
| OCT/NOV/DEC  JAN/FEB/MAR | 0                | 1<br>0    | 0                | 1<br>0                | OCT/NOV/DEC  JAN/FEB/MAR | 10<br>5            | 32<br>0                             | 5<br>0             | 27<br>0          |
| APR/MAY/JUNE             | 1                | 0         | 0                | 0                     | APR/MAY/JUNE             | 45                 | 0                                   | 0                  | 0                |

## GOALS AND ACTUAL NEW CLUBS CUMULATIVE

| -=-  | CURRENT YEAR GOALS FOR NEW |  |
|------|----------------------------|--|
| иЕМВ | ERS                        |  |

- CURRENT YEAR ACTUAL MEMBERS

- ▲ - LAST YEAR ACTUAL MEMBERS